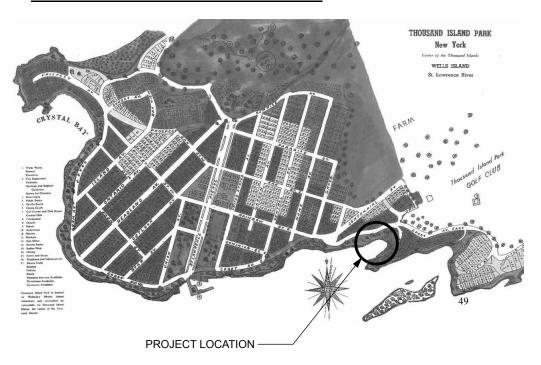

### PROJECT LOCATION MAP:



### PROJECT DATA:

#### **CODE ANALYSIS:**

OCCUPANCY- R - SINGLE FAMILY DWELLING

CONSTRUCTION - CLASSIFICATION

TYPE VB

SQUARE FEET -

DESCRIPTION - SITE UPGRADES AND SHADE STRUCTURE

TAX MAP NO. 12.12-1-1

#### **APPLICABLE CODES:**

2020 STATE OF NEW YORK BUILDING CODE

#### **BUILDING DEPARTMENTS:**

THOUSAND ISLAND PARK PRESERVATION BOARD

TOWN OF ORLEANS ZONING OFFICE 20558 SUNRISE AVENUE, LAFARGEVILLE, NY 13656 CODE ENFORCEMENT OFFICER- LEE SHIMEL

JEFFERSON COUNTY FIRE PREVENTION AND BUILDING CODE DEPT. 175 ARSENAL STREET WATERTOWN, NY 13601 CODE ENFORCEMENT OFFICER - JASON CRUMP

SHEET NO.

SHEET TITLE:

TITLE SHEET

NOT FOR CONSTRUCTION

JUNE 14, 2021

SHEET TITLE:

O TAYLORED ARCHITECTURE 2021

THOUSAND ISLAND PARK -THE COVE

THE COVE THOUSAND ISLAND PARK,NEW YORK 13692